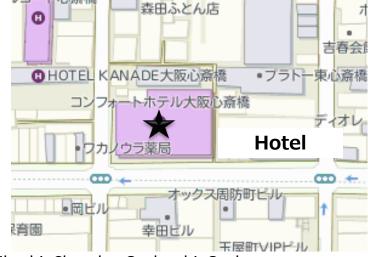

## ■ Map

#### Address

1-15-15 higashi-Shinsaibashi, Chuo-ku, Osaka-shi, Osaka

**■ TEL**: (81) 6 62583111

■ Transportation information(By train )

About a 5-minute walk from Exit 6 of Shinsaibashi Station on the Osaka Metro Midosuji Line.

About a 5-minute walk from Exit 7 of Nagahoribashi Station on the Osaka Metro Sakaisuji Line.

About 10 minutes on foot from Nankai Electric Railway, Kintetsu and Osaka Metro "Namba" stations.