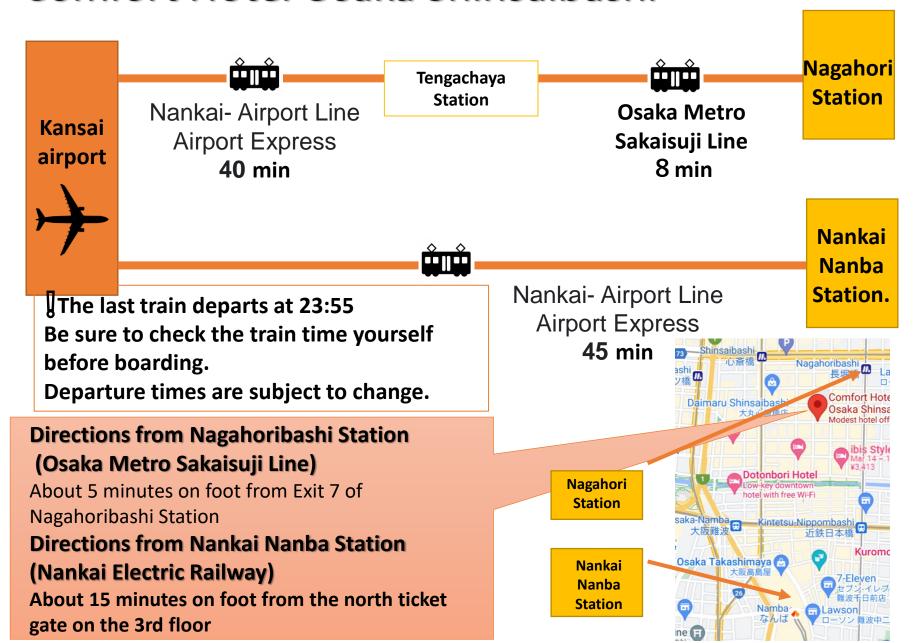

#### Address

1-15-15 higashi-Shinsaibashi, Chuo-ku, Osaka-shi, Osaka

**■ TEL**: (81) 6 62583111

■ Transportation information(By train )

About a 5-minute walk from Exit 6 of Shinsaibashi Station on the Osaka Metro Midosuji Line.

About a 5-minute walk from Exit 7 of Nagahoribashi Station on the Osaka Metro Sakaisuji Line.

About 10 minutes on foot from Nankai Electric Railway, Kintetsu and Osaka Metro "Namba" stations.