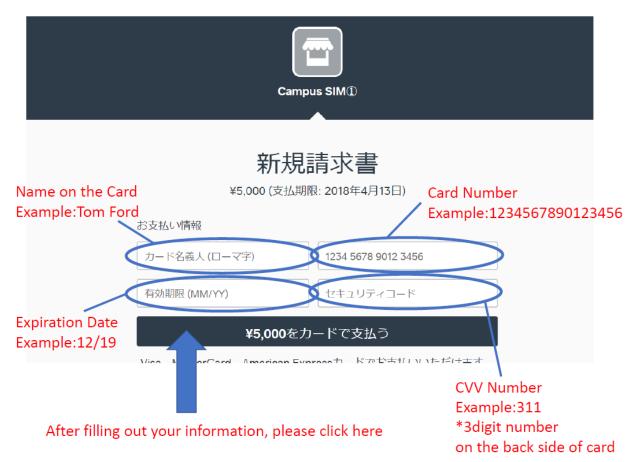

11 time payment-Debit or Credit card Charged by Campus SIM \*This method is Available applying before and after the orientation.

If you choose the payment of debit or credit card, after we receive your application form, we will send you the payment form from <a href="mailto:invoicing@messaging.squareup.com">invoicing@messaging.squareup.com</a> and put your card information referred the attached file.(below)