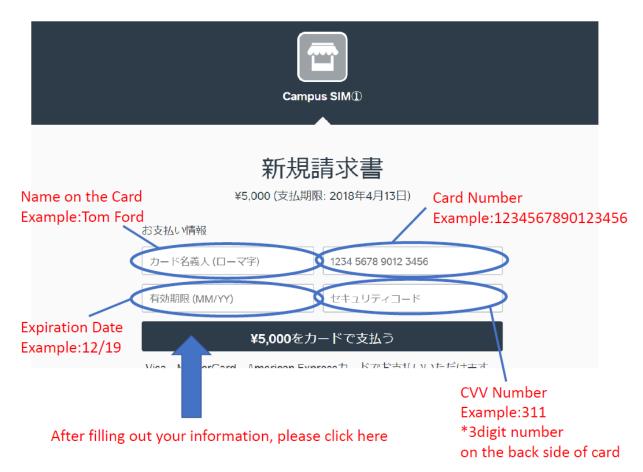

## **Payment Direction**

This payment direction is only for applying begore or after orientation / Through e-mail. If you apply at orientation, SKIP this page, You will pay it at the orientation easily!

11 time payment-Debit or Credit card Charged by Campus SIM \*This method is Available applying before and after the orientation.

If you choose the payment of debit or credit card, after we receive your application form, we will send you the payment form from <a href="mailto:invoicing@messaging.squareup.com">invoicing@messaging.squareup.com</a> and put your card information referred the attached file.(below)