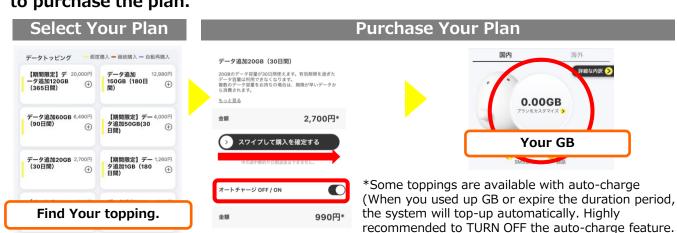

# SIM is

5G / 4G / LTE

eSIM available

povo2.0 provide new & unique freemium plan that you can top up any topping whenever you need.

| ı    | Feature                                                                                | Data + SMS +Voice with Japanese phone number                                                                                                                                                |                                                                                                                                                             |                                      |                                                                                                                                                                             |           |                                     |
|------|----------------------------------------------------------------------------------------|---------------------------------------------------------------------------------------------------------------------------------------------------------------------------------------------|-------------------------------------------------------------------------------------------------------------------------------------------------------------|--------------------------------------|-----------------------------------------------------------------------------------------------------------------------------------------------------------------------------|-----------|-------------------------------------|
| Ir   | nitial Fee                                                                             |                                                                                                                                                                                             |                                                                                                                                                             |                                      | ¥0                                                                                                                                                                          | lo initia | I fee, no monthly fee,              |
| В    | asic Fee                                                                               |                                                                                                                                                                                             |                                                                                                                                                             |                                      | ¥0 V                                                                                                                                                                        | ith Jap   | anese Phone Number                  |
|      |                                                                                        | 5GB Data 3<br>for FRE                                                                                                                                                                       |                                                                                                                                                             | ter using<br>or 3 days               | Ple                                                                                                                                                                         |           | pose any toppings<br>ever you like! |
|      | Data                                                                                   | Please use campaign code "SUHSI5" when you sign up!                                                                                                                                         |                                                                                                                                                             | -                                    | 1 GB / 180 Days<br>¥1,260                                                                                                                                                   |           | <b>3</b> GB / 30 Days<br>¥990       |
|      |                                                                                        |                                                                                                                                                                                             |                                                                                                                                                             |                                      | 30GB / 30 Days<br>¥2,780                                                                                                                                                    |           | Unlimited / 12 Weeks<br>¥9,834      |
| L    | Tethering<br>(Hot Spot)<br>available                                                   | *Various combination of GB "X" Duration period "X" Price is available. See above. *If you don't purchase or used up your topping, you can still use data with 128kbps (slow speed) for free |                                                                                                                                                             |                                      |                                                                                                                                                                             |           |                                     |
| Plan | ו                                                                                      | Incoming                                                                                                                                                                                    | Outgoin                                                                                                                                                     | g                                    | Toppings                                                                                                                                                                    |           |                                     |
|      | Voice                                                                                  |                                                                                                                                                                                             | *The fee of international voi varies by countr *Highly recommon to use international voi                                                                    | fun<br>ice dor<br>y. Wit<br>nend yer | function without voice toppings. Meaning, you don't need choose Voice toppings. Without toppings, Domestic outgoing voice is 22 yen/30 secs. All incoming call is for free! |           |                                     |
|      |                                                                                        | ¥ 0                                                                                                                                                                                         | outgoing call.                                                                                                                                              | ice ioi                              | ¥1,650 /                                                                                                                                                                    |           | ¥550 / month                        |
|      | SMS                                                                                    | *All Incoming call<br>are free from any<br>numbers including<br>international.                                                                                                              | <b>¥3.3/message</b> (Up to 70 letters) Oops, no toppings, *The fee of international SMS is 100 yen per SMS. *Highly recommend not to use international SMS. |                                      |                                                                                                                                                                             |           |                                     |
| Ca   | *If you don't purchase any toppings for 6 months, it will be automatically terminated. |                                                                                                                                                                                             |                                                                                                                                                             |                                      |                                                                                                                                                                             |           |                                     |
| Нс   | ow to Pay                                                                              | Credit / Debit Card (acceptable international one)                                                                                                                                          |                                                                                                                                                             |                                      |                                                                                                                                                                             |           |                                     |

#### Step 3

After completion of sign-up and eSIM or SIM card activation, Open "povo" app to purchase the plan.